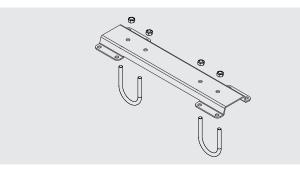

## INCLUDED

The Basic cable guides safety brackets provide support when the cable guide is folded and are used to install the cable guide to 30 truss.

## Basic cable guide adapter for 30 > 40-er truss

| Article code: | RIKGV3040           |  |
|---------------|---------------------|--|
| Material:     | powder coated steel |  |
| Colour:       | black               |  |

This adapter bracket can be used to mount the cable guide to a 40cm truss. The adapter is a length bar which will add length to the existing safety bracket.