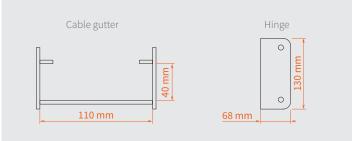

# Sturdy solution for routing cables

# **BASIC** CABLE GUIDE

Our Basic cable guide is a sturdy and reliable cable management solution for a clean-looking, solid suspension system. With a width of 110 mm the Basic Cable guide is perfect in installations where many cables need to be routed through. The bends make it possible to route cables including their connectors.





## **KEY FEATURES**

### Durable

The solid, sturdy design and the 2mm steel length profiles ensure long-term usage.

### Wide gutters

The Basic cable guide has a wide gutter capable of accommodating many cables.

#### **Heavy-duty hinges**

The hinge points are fitted with ball bearings in order to limit wear to a minimum and provide a lifetime of use.

# www.admiralstaging.com

# DIMENSIONS



## TECHNICAL DATA

### Basic cable guide

| Article code: | RIKGC               |                                              |
|---------------|---------------------|----------------------------------------------|
| Material:     | powder coated steel |                                              |
| Dimensions:   | 2m Base             | height 3, 5, 7 and 9 m                       |
|               | 3m Base             | height 4, 5, 6, 7, 8, 9, 10, 11, 12 and 14 m |
|               | 4m Base             | height 14, 15, 16, 17 and 20 m               |

## INCLUDED



The Basic cable guides safety brackets provide support when the cable guide is folded and are used to install the cable guide to 30 truss.

## BASIC CABLE GUIDE ADAPTER FOR 40 TRUSS



## Basic cable guide adapter for