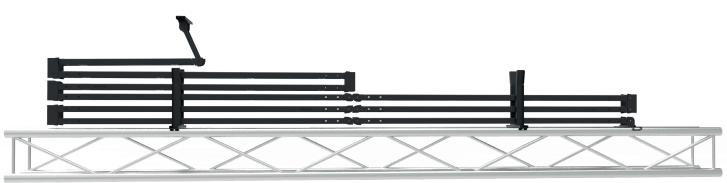

## INCLUDED

The Basic cable guides safety brackets provide support when the cable guide is folded and are used to install the cable guide to 30 truss.