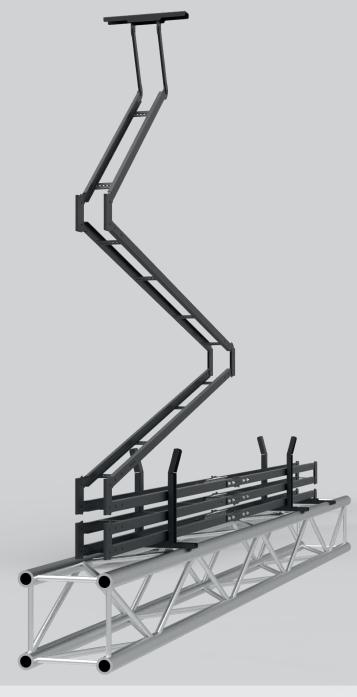

# **BASIC** CABLE GUIDE

Our Basic cable guide is a sturdy and reliable cable management solution for a clean-looking, solid suspension system. With a width of 110 mm the Basic Cable guide is perfect in installations where many cables need to be routed through. The bends make it possible to route cables including their connectors.

### Durable

The solid, sturdy design and the 2mm steel length profiles ensure long-term usage.

### Wide gutters

The Basic cable guide has a wide gutter capable of accommodating many cables.

#### **Heavy-duty hinges**

The hinge points are fitted with ball bearings in order to limit wear to a minimum and provide a lifetime of use.