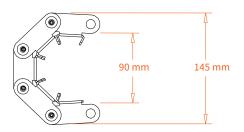

gement"

# SNAKE CABLE GUIDE

Our Snake is designed as a solution for many technical hickups when guiding cables.

Available in black or silver and in heights from 3 meter to 16 meter and more...

The Snake cable guide can be mounted onto single tubes, ladder - or triangle truss 30 and 40.



# **TECHNICAL SOLUTIONS**



### Route thicker cables

Unique hinges, that are made out of several segments, increase the bending radius. This makes it possible to route thicker cables.



#### Minimal horizontal movement

The Snakes' hinges make full use of an interlocking mechanism to minimize movement while hoisting the cable guide up and down.



## Designed for intense use

With its bronze bearings, the Snake cable guide is well built for many years of high performance use.

## **DIMENSIONS**





#### **ATTACHMENTS**

# ASSEMBLY SET FOR SINGLE TUBE 50MM

With this extension set you can mount the Snake to a 50mm single tube.

This set is included when ordering a Snake cable guide.



- 4 x Grid U-wire bracket M8 - 51 x 85mm
- 4 x M8 nut nylock
- 4 x M8 x 24 mm nut high
- 4 x Immersion cap RD 13 x 25mm PVC black

Available in black and silver.

# **EXTENSION SET FOR TRUSS**

Mount the Snake on ladder or triangle truss using the extension set for truss.

> This set is available for 30 and 40 truss.



- 3 x Snake bridge for truss
- 6 x Grid U-wire bracket M8 - 51 x 85mm
- 12 x M8 nut nylock
- 6 x M8x 20 lockbolt

Available in black and silver.



#### **TECHNICAL DATA**

colour: black or silver height: 3 - 16 meter base: 2 m / 3 m / 4 m

## Material per part

Length profiles: 1.5 mm