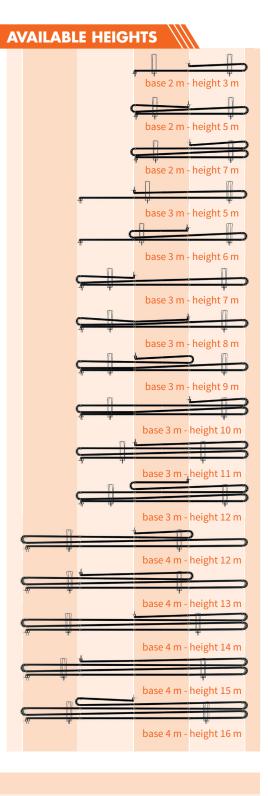

## **DIMENSIONS**

#### **TECHNICAL DATA**

colour: black or silver height: 3 - 16 meter base: 2 m / 3 m / 4 m