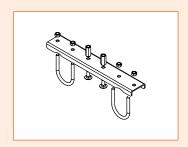

#### **ATTACHMENTS**

# ASSEMBLY SET FOR SINGLE TUBE 50MM

With this extension set you can mount the Snake to a 50mm single tube.

This set is included when ordering a Snake cable guide.

- 4 x Grid U-wire bracket M8 - 51 x 85mm
- 4 x M8 nut nylock
- 4 x M8 x 24 mm nut high
- 4 x Immersion cap RD 13 x 25mm PVC black

Available in black and silver.