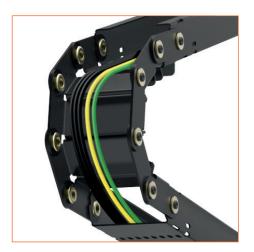

### Route thicker cables

Unique hinges, that are made out of several segments, increase the bending radius. This makes it possible to route thicker cables.

#### Minimal horizontal movement

The Snakes' hinges make full use of an interlocking mechanism to minimize movement while hoisting the cable guide up and down.

## Designed for intense use

With its bronze bearings, the Snake cable guide is well built for many years of high performance use.