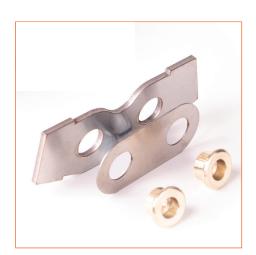

## Designed for intense use

With its bronze bearings, the Snake cable guide is well built for many years of high performance use.

## Material per part

Length profiles: 1.5 mm zinc plated metal (black coated)

Couple plates: 1 and 2 mm stainless steel

Foundation: 3 mm zinc plated metal (black coated)

Bending hinge: aluminum rivets, metal rings, brass bearings and steel (black coated)