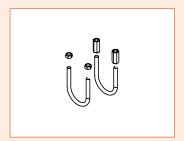

#### **ATTACHMENTS**

# **EXTENSION SET FOR TRUSS**

Mount the Snake on ladder or triangle truss using the extension set for truss.

> This set is available for 30 and 40 truss.

- 3 x Snake bridge for truss
- 6 x Grid U-wire bracket M8 - 51 x 85mm
- 12 x M8 nut nylock
- 6 x M8x 20 lockbolt

Available in black and silver.