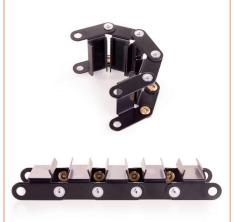

### Route thicker cables

Unique hinges, that are made out of several segments, increase the bending radius. This makes it possible to route thicker cables.

#### Minimal horizontal movement

The Snakes' hinges make full use of an interlocking mechanism to minimize movement while hoisting the cable guide up and down.