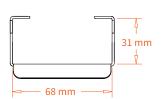

nagement"

# SNAKE CABLE GUIDE

Our Snake is designed as a solution for many technical hickups when guiding cables.

Available in black or silver and in heights from 3 meter to 16 meter and more...

The Snake cable guide can be mounted onto single tubes, ladder - or triangle truss 30 and 40.



# **TECHNICAL SOLUTIONS**



### Route thicker cables

Unique hinges, that are made out of several segments, increase the bending radius. This makes it possible to route thicker cables.



#### Minimal horizontal movement

The Snakes' hinges make full use of an interlocking mechanism to minimize movement while hoisting the cable guide up and down.



## Designed for intense use

With its bronze bearings, the Snake cable guide is well built for many years of high performance use.

## **DIMENSIONS**





#### **ATTACHMENTS**

# ASSEMBLY SET FOR SINGLE TUBE 50MM

With this extension set you can mount the Snake to a 50mm single tube.

This set is included when ordering a Snake cable guide.



- 4 x Grid U-wire bracket M8 - 51 x 85mm
- 4 x M8 nut nylock
- 4 x M8 x 24 mm nut high
- 4 x Immersion cap RD 13 x 25mm PVC black

Available in black and silver.

# **EXTENSION SET FOR TRUSS**

Mount the Snake on ladder or triangle truss using the extension set for truss.

> This set is available for 30 and 40 truss.



- 3 x Snake bridge for truss
- 6 x Grid U-wire bracket M8 - 51 x 85mm
- 12 x M8 nut nylock
- 6 x M8x 20 lockbolt

Available in black and silver.



#### **TECHNICAL DATA**

colour: black or silver height: 3 - 16 meter base: 2 m / 3 m / 4 m

## Material per part

Length profiles: 1.5