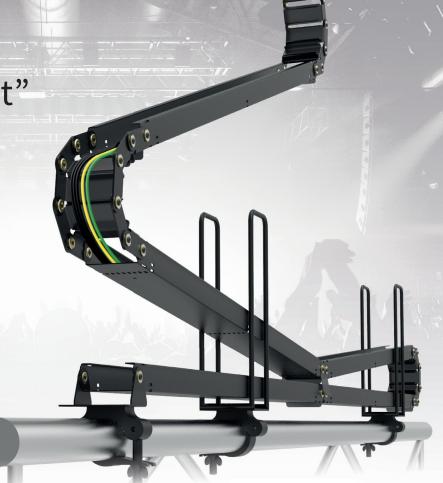

# SNAKE CABLE GUIDE

Our Snake is designed as a solution for many technical hickups when guiding cables.

Available in black or silver and in heights from 3 meter to 16 meter and more...

The Snake cable guide can be mounted onto single tubes, ladder - or triangle truss 30 and 40.

# **TECHNICAL SOLUTIONS**

### Route thicker cables

Unique hinges, that are made out of several segments, increase the bending radius. This makes it possible to route thicker cables.

#### Minimal horizontal movement

The Snakes' hinges make full use of an interlocking mechanism to minimize movement while hoisting the cable guide up and down.

## Designed for intense use

With its bronze bearings, the Snake cable guide is well built for many years of high performance use.