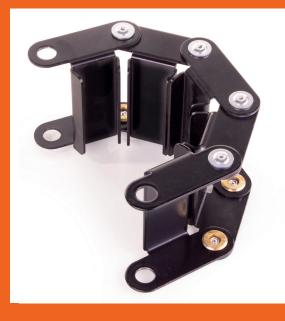

#### **Unique hinges**

The pivoting hinges of the Snake assure the cables are gently bent around a minimum diameter, making it especially well-suited for less resilient cables such as fibre optic cables.

#### Minimal horizontal movement

Thanks to the interlocking mechanism of the hinges, lateral movement while hoisting the truss up and down is minimized.

#### **Designed for intense use**

With its brass bearings, the Snake cable guide is well built for many years of high performance use.

Design registered in the EU and UK

www.admiralstaging.com