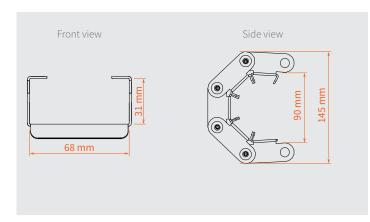

ng while guiding cables. The Snake cable guide can be mounted onto single tubes, square - or triangle truss 30 and 40. Different height variations are available in both a silver and black version.





### **KEY FEATURES**

#### **Unique hinges**

The pivoting hinges of the Snake assure the cables are gently bent around a minimum diameter, making it especially well-suited for less resilient cables such as fibre optic cables.

#### Minimal horizontal movement

Thanks to the interlocking mechanism of the hinges, lateral movement while hoisting the truss up and down is minimized.

#### **Designed for intense use**

With its brass bearings, the Snake cable guide is well built for many years of high performance use.

Design registered in the EU and UK

www.admiralstaging.com

# **DIMENSIONS**



# **TECHNICAL DATA**

## Snake cable guide

| Article code: | RIKGSN        |                                           |
|---------------|---------------|-------------------------------------------|
| Material:     | silver parts: | galvanized steel                          |
|               | black parts:  | powder coated steel                       |
|               | bearings:     | brass                                     |
| Dimensions:   | 2 meter base  | height 3, 5 and 7 meter                   |
|               | 3 meter base  | height 5, 6, 7, 8, 9, 10, 11 and 12 meter |
|               | 4 meter base  | height 12, 13, 14, 15 and 16 meter        |

# ASSEMBLY ON SINGLE TUBE OR TRUSS



An assembly set to mount the Snake cable guide on a single tube is included. To mount the S