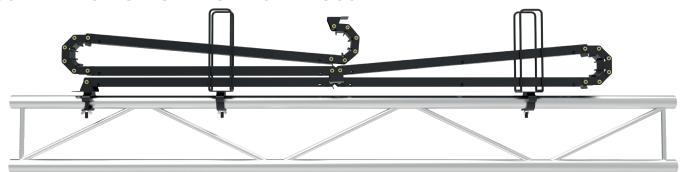

# SNAKE CABLE GUIDE

A versatile cable management solution designed to prevent technical hiccups from happening while guiding cables. The Snake cable guide can be mounted onto single tubes, square - or triangle truss 30 and 40. Different height variations are available in both a silver and black version.

# ASSEMBLY ON SINGLE TUBE OR TRUSS

An assembly set to mount the Snake cable guide on a single tube is included. To mount the Snake onto 30 or 40 truss there are two types of Extension sets availble, both in black and silver.