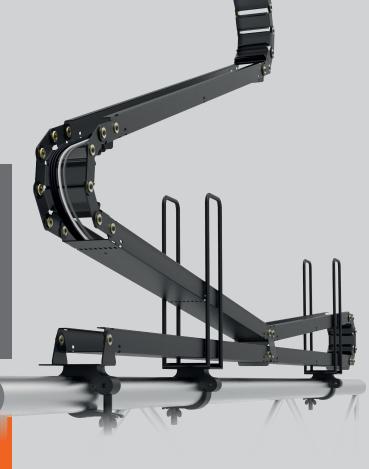

# SNAKE CABLE GUIDE

A versatile cable management solution designed to prevent technical hiccups from happening while guiding cables. The Snake cable guide can be mounted onto single tubes, square - or triangle truss 30 and 40. Different height variations are available in both a silver and black version.

# ASSEMBLY ON SINGLE TUBE OR TRUSS

An assembly set to mount the Snake cable guide on a single tube is included. To mount the Snake onto 30 or 40 truss there are two types of Extension sets availble, both in black and silver.